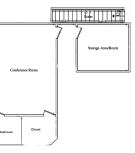

**1ST FLOOR OFFICE/WAREHOUSE** 

2ND FLOOR BONUS OFFICE (400 SF)

RifleCRE

6,000 SF Office/Warehouse + 400 SF Bonus Office

2,000SF Office/ 4,000SF Warehouse

3-Phase Power

Three (3) 12' x 16' Doors

50' Truck Aprons