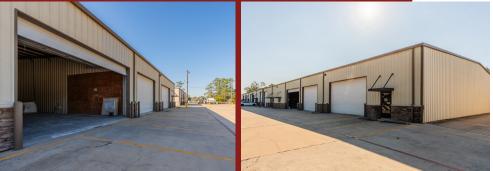

**1ST FLOOR OFFICE/WAREHOUSE** 

2ND FLOOR BONUS OFFICE (400 SF)

RifleCRE

6,000 SF Office/Warehouse + 400 SF Bonus Office

2,000SF Office/ 4,000SF Warehouse

3-Phase Power

Three (3) 12' x 16' Doors

50' Truck Aprons

18' Eave Height, 21' Clear Height

1.3 Miles from I-45n &Woodlands Pkwy

Locally Owned/Managed

\$12.00 PSF/yr NNN/ \$3.00 PSF/yr

OPEX Est. (2025)