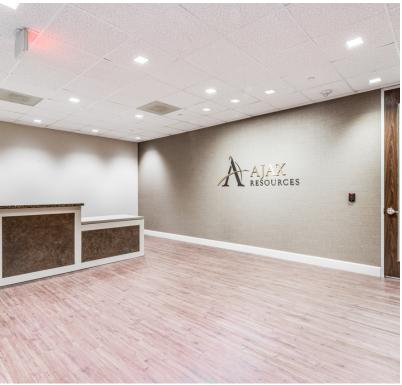

### PROPERTY DESCRIPTION

Fully built out and furnished space on level 6. Divisible space can accommodate a wide variety of tenant requirements.

### **AVAILABLE SPACES**

| SUITE                                              | TENANT        | SIZE              | TYPE | RATE          | DESCRIPTION                                                                                                                                                                                                                         |
|----------------------------------------------------|---------------|-------------------|------|---------------|-------------------------------------------------------------------------------------------------------------------------------------------------------------------------------------------------------------------------------------|
| Level 6 Sublease - Suite 600 - 3,151 to 10,181 RSF | Now Available | 3,151 - 10,181 SF | NNN  | \$13.00 SF/yr | Fully built out and furnished sublease space on level 6. Divisible space can accommodate a wide variety of tenant requirements. Primary term runs through September 2028, but sublandlord will entertain shorter term arrangements. |

## **WESLAYAN TOWER**

24 Greenway Plaza, Houston, TX 77046 Office Building For Lease

| SUITE                                    | TENANT        | SIZE              | TYPE | RATE          | DESCRIPTION                                                                                                            |
|------------------------------------------|---------------|-------------------|------|---------------|------------------------------------------------------------------------------------------------------------------------|
| Level 6 Sublease - Suite 605 - 7,030 RSF | Now Available | 7,030 - 10,181 SF | NNN  | \$13.00 SF/yr | Fully built out and furnished space on level 6. Divisible space can accommodate a wide variety of tenant requirements. |