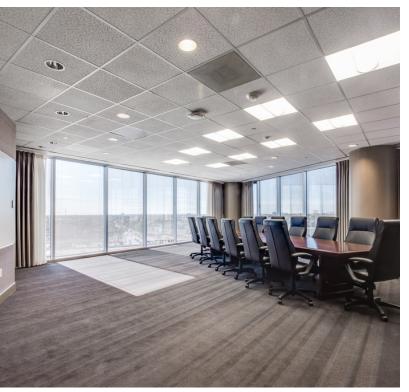

### PROPERTY DESCRIPTION

Fully built out and furnished space on level 6. Divisible space can accommodate a wide variety of tenant requirements.

### **PROPERTY HIGHLIGHTS**

- FITNESS CENTER
- ON-SITE CAFÉ/ CATERING
- CONFERENCE FACILITY
- ENERGY STAR BUILDING
- COVERED PARKING W/ EV CHARGING
- 24/7 SECURITY
- ON-SITE MANAGER
- ON-SITE ENGINEER
- AUTO-DETAILING
- DRY CLEANING
- BANKING