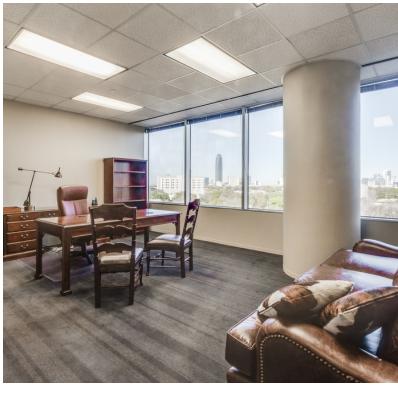

### PROPERTY DESCRIPTION

Fully built out and furnished space on level 6. Divisible space can accommodate a wide variety of tenant requirements.

### **AVAILABLE SPACES**

| SUITE                                              | TENANT        | SIZE              | TYPE | RATE          | DESCRIPTION                                                                                                                                                                                                                         |
|----------------------------------------------------|---------------|-------------------|------|---------------|-------------------------------------------------------------------------------------------------------------------------------------------------------------------------------------------------------------------------------------|
| Level 6 Sublease - Suite 600 - 3,151 to 10,181 RSF | Now Available | 3,151 - 10,181 SF | NNN  | \$13.00 SF/yr | Fully built out and furnished sublease space on level 6. Divisible space can accommodate a wide variety of tenant requirements. Primary term runs through September 2028, but sublandlord will entertain shorter term arrangements. |