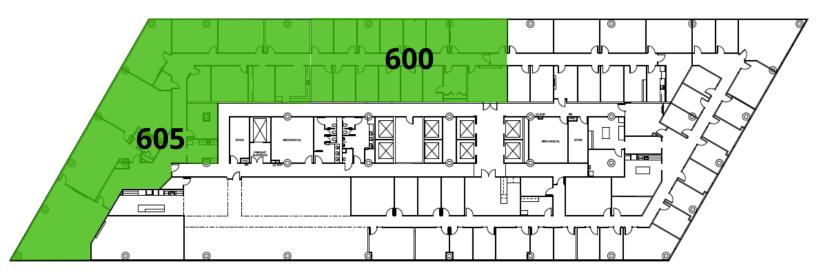

# **PLANS**

## **WESLAYAN TOWER**

24 Greenway Plaza, Houston, TX 77046 Office Building For Lease

| SUITE                                    | TENANT        | SIZE              | TYPE | RATE          | DESCRIPTION                                                                                                            |
|------------------------------------------|---------------|-------------------|------|---------------|------------------------------------------------------------------------------------------------------------------------|
| Level 6 Sublease - Suite 605 - 7,030 RSF | Now Available | 7,030 - 10,181 SF | NNN  | \$13.00 SF/yr | Fully built out and furnished space on level 6. Divisible space can accommodate a wide variety of tenant requirements. |