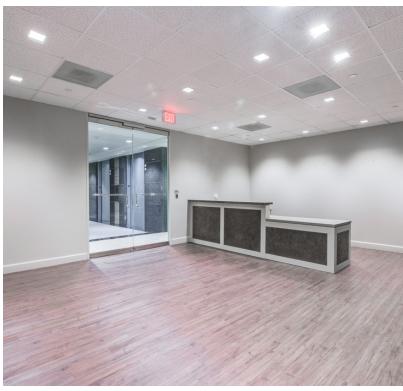

### PROPERTY DESCRIPTION

Fully built out and furnished space on level 6. Divisible space can accommodate a wide variety of tenant requirements.

## **WESLAYAN TOWER**

24 Greenway Plaza, Houston, TX 77046 Office Building For Lease

| SUITE                                    | TENANT        | SIZE              | TYPE | RATE          | DESCRIPTION                                                                                                            |
|------------------------------------------|---------------|-------------------|------|---------------|------------------------------------------------------------------------------------------------------------------------|
| Level 6 Sublease - Suite 605 - 7,030 RSF | Now Available | 7,030 - 10,181 SF | NNN  | \$13.00 SF/yr | Fully built out and furnished space on level 6. Divisible space can accommodate a wide variety of tenant requirements. |