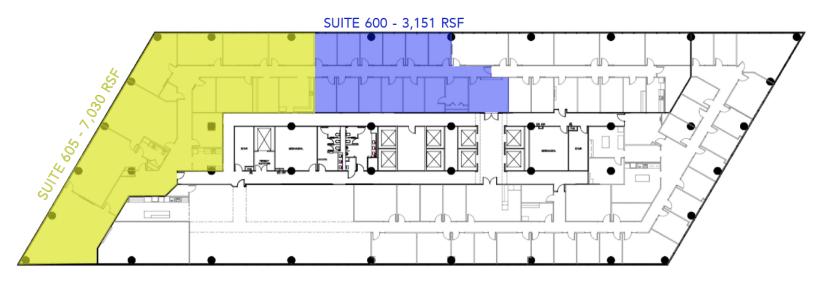

# **PLANS**

### **LEGEND**

Now Available

### **AVAILABLE SPACES**

| SUITE                                              | TENANT        | SIZE              | TYPE | RATE          | DESCRIPTION                                                                                                                                                                                                                         |
|----------------------------------------------------|---------------|-------------------|------|---------------|-------------------------------------------------------------------------------------------------------------------------------------------------------------------------------------------------------------------------------------|
| Level 6 Sublease - Suite 600 - 3,151 to 10,181 RSF | Now Available | 3,151 - 10,181 SF | NNN  | \$13.00 SF/yr | Fully built out and furnished sublease space on level 6. Divisible space can accommodate a wide variety of tenant requirements. Primary term runs through September 2028, but sublandlord will entertain shorter term arrangements. |

## **WESLAYAN TOWER**

24 Greenway Plaza, Houston, TX 77046 Office Building For Lease

| SUITE                                    | TENANT        | SIZE              | TYPE | RATE          | DESCRIPTION                                                                                                            |
|------------------------------------------|---------------|-------------------|------|---------------|------------------------------------------------------------------------------------------------------------------------|
| Level 6 Sublease - Suite 605 - 7,030 RSF | Now Available | 7,030 - 10,181 SF | NNN  | \$13.00 SF/yr | Fully built out and furnished space on level 6. Divisible space can accommodate a wide variety of tenant requirements. |