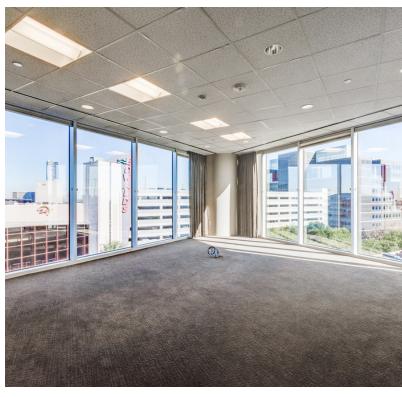

### PROPERTY DESCRIPTION

Fully built out and furnished space on level 6. Divisible space can accommodate a wide variety of tenant requirements.

### **AVAILABLE SPACES**

| SUITE                                              | TENANT        | SIZE              | TYPE | RATE          | DESCRIPTION                                                                                                                                                                                                                         |
|----------------------------------------------------|---------------|-------------------|------|---------------|-------------------------------------------------------------------------------------------------------------------------------------------------------------------------------------------------------------------------------------|
| Level 6 Sublease - Suite 600 - 3,151 to 10,181 RSF | Now Available | 3,151 - 10,181 SF | NNN  | \$13.00 SF/yr | Fully built out and furnished sublease space on level 6. Divisible space can accommodate a wide variety of tenant requirements. Primary term runs through September 2028, but sublandlord will entertain shorter term arrangements. |