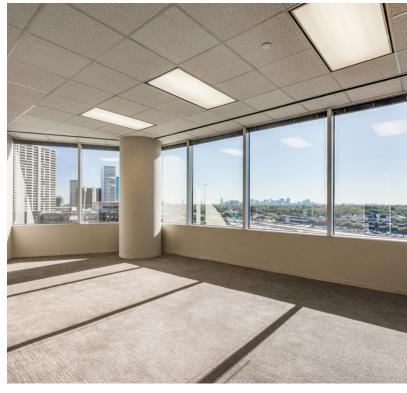

### PROPERTY DESCRIPTION

Fully built out and furnished space on level 6. Divisible space can accommodate a wide variety of tenant requirements.

## **WESLAYAN TOWER**

24 Greenway Plaza, Houston, TX 77046 Office Building For Lease

| SUITE                                    | TENANT        | SIZE              | TYPE | RATE          | DESCRIPTION                                                                                                            |
|------------------------------------------|---------------|-------------------|------|---------------|------------------------------------------------------------------------------------------------------------------------|
| Level 6 Sublease - Suite 605 - 7,030 RSF | Now Available | 7,030 - 10,181 SF | NNN  | \$13.00 SF/yr | Fully built out and furnished space on level 6. Divisible space can accommodate a wide variety of tenant requirements. |