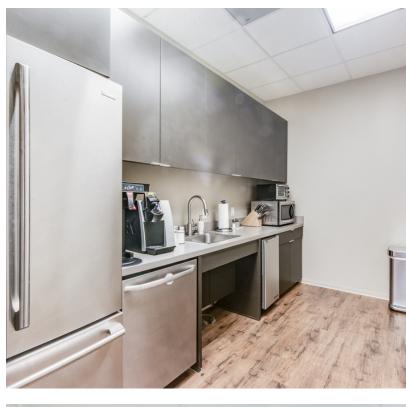

### PROPERTY DESCRIPTION

Fully built out and furnished space on level 6. Divisible space can accommodate a wide variety of tenant requirements.

### **PROPERTY HIGHLIGHTS**

- FITNESS CENTER
- ON-SITE CAFÉ/ CATERING
- CONFERENCE FACILITY
- ENERGY STAR BUILDING
- COVERED PARKING W/ EV CHARGING
- 24/7 SECURITY
- ON-SITE MANAGER
- ON-SITE ENGINEER
- AUTO-DETAILING
- DRY CLEANING
- BANKING