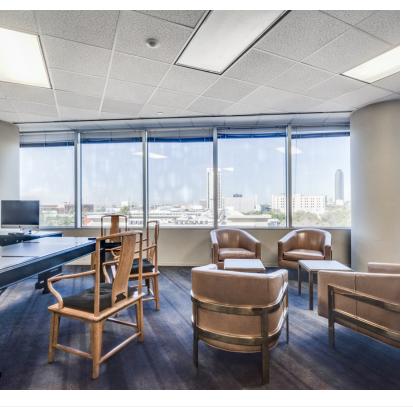

## **WESLAYAN TOWER**

24 Greenway Plaza, Houston, TX 77046 Office Building For Lease

| SUITE                                    | TENANT        | SIZE              | TYPE | RATE          | DESCRIPTION                                                                                                            |
|------------------------------------------|---------------|-------------------|------|---------------|------------------------------------------------------------------------------------------------------------------------|
| Level 6 Sublease - Suite 605 - 7,030 RSF | Now Available | 7,030 - 10,181 SF | NNN  | \$13.00 SF/yr | Fully built out and furnished space on level 6. Divisible space can accommodate a wide variety of tenant requirements. |