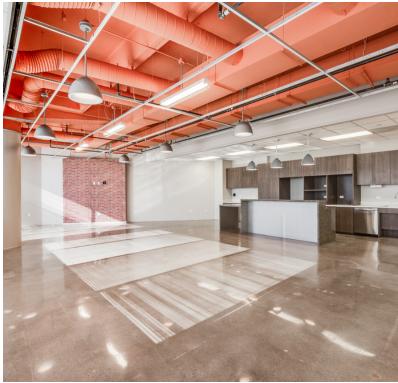

### PROPERTY DESCRIPTION

Fully built out and furnished space on level 6. Divisible space can accommodate a wide variety of tenant requirements.

### **PROPERTY HIGHLIGHTS**

- FITNESS CENTER
- ON-SITE CAFÉ/ CATERING
- CONFERENCE FACILITY
- ENERGY STAR BUILDING
- COVERED PARKING W/ EV CHARGING
- 24/7 SECURITY
- ON-SITE MANAGER
- ON-SITE ENGINEER
- AUTO-DETAILING
- DRY CLEANING
- BANKING