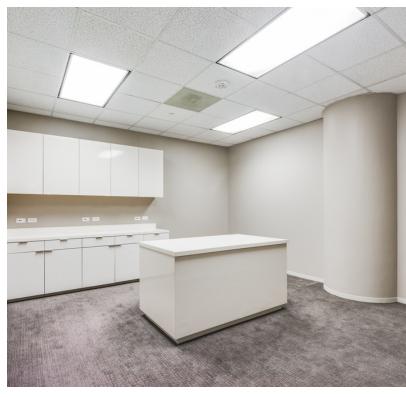

### PROPERTY DESCRIPTION

Fully built out and furnished space on level 6. Divisible space can accommodate a wide variety of tenant requirements.

### **AVAILABLE SPACES**

| SUITE                                              | TENANT        | SIZE              | TYPE | RATE          | DESCRIPTION                                                                                                                                                                                                                         |
|----------------------------------------------------|---------------|-------------------|------|---------------|-------------------------------------------------------------------------------------------------------------------------------------------------------------------------------------------------------------------------------------|
| Level 6 Sublease - Suite 600 - 3,151 to 10,181 RSF | Now Available | 3,151 - 10,181 SF | NNN  | \$13.00 SF/yr | Fully built out and furnished sublease space on level 6. Divisible space can accommodate a wide variety of tenant requirements. Primary term runs through September 2028, but sublandlord will entertain shorter term arrangements. |