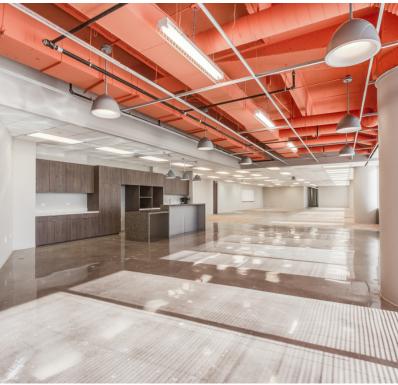

### PROPERTY DESCRIPTION

Fully built out and furnished space on level 6. Divisible space can accommodate a wide variety of tenant requirements.

### **AVAILABLE SPACES**

| SUITE                                              | TENANT        | SIZE              | TYPE | RATE          | DESCRIPTION                                                                                                                                                                                                                         |
|----------------------------------------------------|---------------|-------------------|------|---------------|-------------------------------------------------------------------------------------------------------------------------------------------------------------------------------------------------------------------------------------|
| Level 6 Sublease - Suite 600 - 3,151 to 10,181 RSF | Now Available | 3,151 - 10,181 SF | NNN  | \$13.00 SF/yr | Fully built out and furnished sublease space on level 6. Divisible space can accommodate a wide variety of tenant requirements. Primary term runs through September 2028, but sublandlord will entertain shorter term arrangements. |