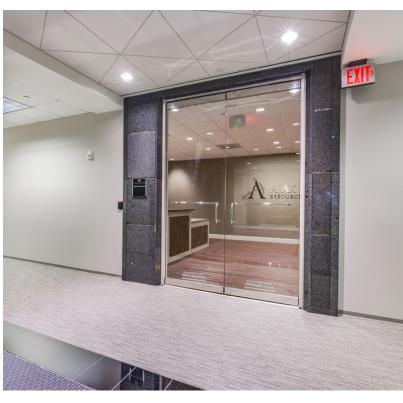

### PROPERTY DESCRIPTION

Fully built out and furnished space on level 6. Divisible space can accommodate a wide variety of tenant requirements.

### **AVAILABLE SPACES**

| SUITE                                              | TENANT        | SIZE              | TYPE | RATE          | DESCRIPTION                                                                                                                                                                                                                         |
|----------------------------------------------------|---------------|-------------------|------|---------------|-------------------------------------------------------------------------------------------------------------------------------------------------------------------------------------------------------------------------------------|
| Level 6 Sublease - Suite 600 - 3,151 to 10,181 RSF | Now Available | 3,151 - 10,181 SF | NNN  | \$13.00 SF/yr | Fully built out and furnished sublease space on level 6. Divisible space can accommodate a wide variety of tenant requirements. Primary term runs through September 2028, but sublandlord will entertain shorter term arrangements. |