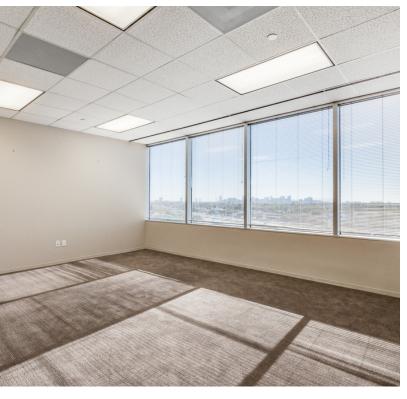

### PROPERTY DESCRIPTION

Fully built out and furnished space on level 6. Divisible space can accommodate a wide variety of tenant requirements.

### **AVAILABLE SPACES**

| SUITE                                              | TENANT        | SIZE              | TYPE | RATE          | DESCRIPTION                                                                                                                                                                                                                         |
|----------------------------------------------------|---------------|-------------------|------|---------------|-------------------------------------------------------------------------------------------------------------------------------------------------------------------------------------------------------------------------------------|
| Level 6 Sublease - Suite 600 - 3,151 to 10,181 RSF | Now Available | 3,151 - 10,181 SF | NNN  | \$13.00 SF/yr | Fully built out and furnished sublease space on level 6. Divisible space can accommodate a wide variety of tenant requirements. Primary term runs through September 2028, but sublandlord will entertain shorter term arrangements. |