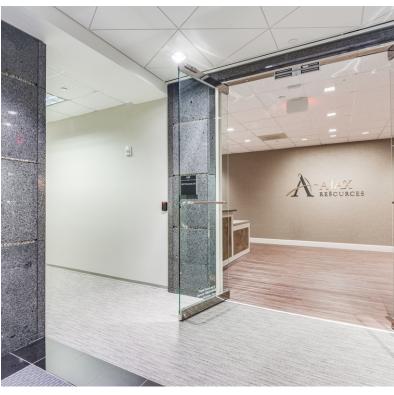

### PROPERTY DESCRIPTION

Fully built out and furnished space on level 6. Divisible space can accommodate a wide variety of tenant requirements.

### **AVAILABLE SPACES**

| SUITE                                              | TENANT        | SIZE              | TYPE | RATE          | DESCRIPTION                                                                                                                                                                                                                         |
|----------------------------------------------------|---------------|-------------------|------|---------------|-------------------------------------------------------------------------------------------------------------------------------------------------------------------------------------------------------------------------------------|
| Level 6 Sublease - Suite 600 - 3,151 to 10,181 RSF | Now Available | 3,151 - 10,181 SF | NNN  | \$13.00 SF/yr | Fully built out and furnished sublease space on level 6. Divisible space can accommodate a wide variety of tenant requirements. Primary term runs through September 2028, but sublandlord will entertain shorter term arrangements. |