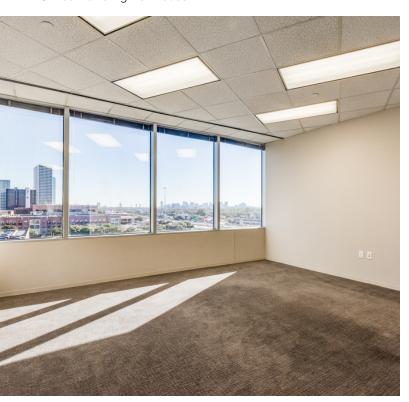

### PROPERTY DESCRIPTION

Fully built out and furnished space on level 6. Divisible space can accommodate a wide variety of tenant requirements.

### **AVAILABLE SPACES**

| SUITE                                              | TENANT        | SIZE              | TYPE | RATE          | DESCRIPTION                                                                                                                                                                                                                         |
|----------------------------------------------------|---------------|-------------------|------|---------------|-------------------------------------------------------------------------------------------------------------------------------------------------------------------------------------------------------------------------------------|
| Level 6 Sublease - Suite 600 - 3,151 to 10,181 RSF | Now Available | 3,151 - 10,181 SF | NNN  | \$13.00 SF/yr | Fully built out and furnished sublease space on level 6. Divisible space can accommodate a wide variety of tenant requirements. Primary term runs through September 2028, but sublandlord will entertain shorter term arrangements. |